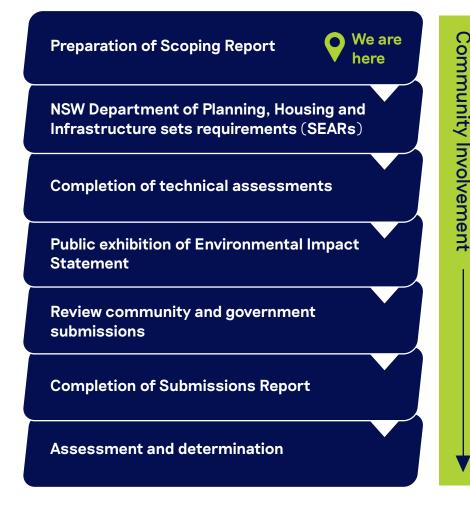

The project team is currently preparing a Scoping Report for submission to the NSW Department of Planning, Housing and Infrastructure (DPHI). The Scoping Report is a requirement for State Significant Developments. It describes the proposed project and identifies key matters requiring more detailed assessment in the Environmental Impact Statement (EIS) in accordance with relevant legislation and guidelines.

### **Environmental assessment process**