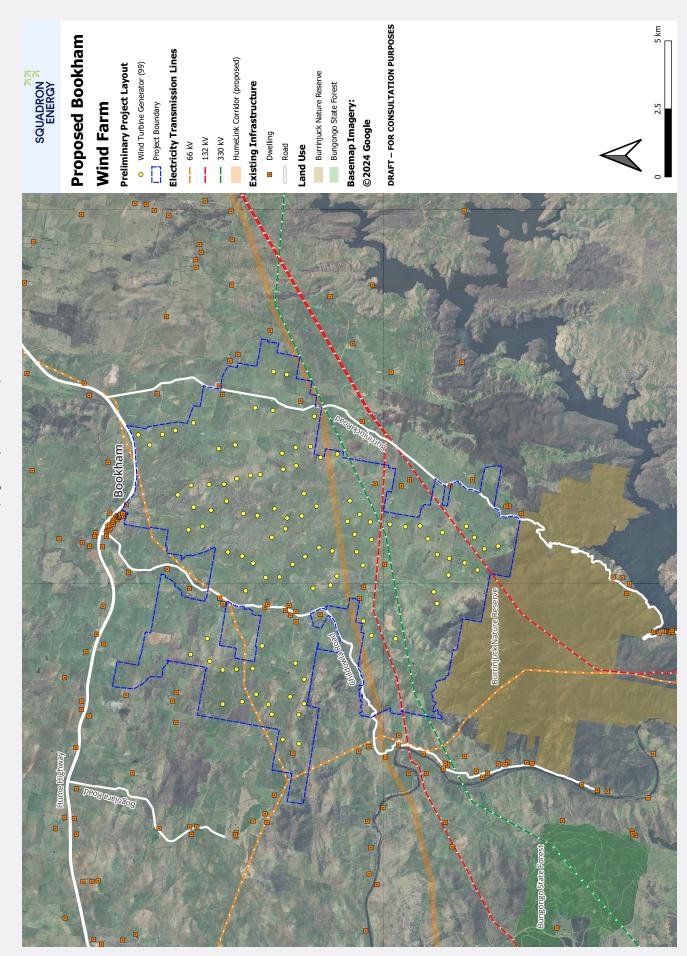

# **Project overview**

The proposed Bookham Wind Farm is located around 30km west of Yass, NSW. It will consist of 99 wind turbines and battery storage providing an expected capacity of 594MW, enough to power around 321,000 homes. We have been engaging with landowners in the Bookham community since 2021. A preliminary project layout for consultation is shown on page 3.

# Preliminary project layout