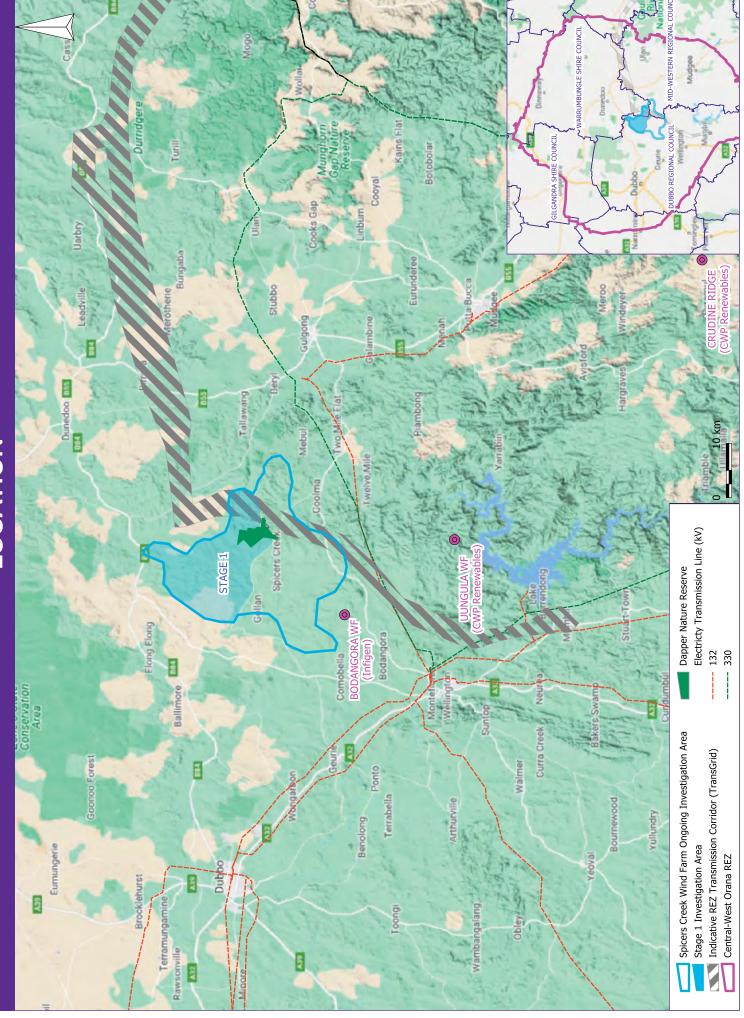

Based on the outcome of these studies and ongoing community feedback, we are adopting a staged approach to developing Spicers Creek Wind Farm. The area being investigated for Stage 1 of the project is located on the northern side of Gollan Road, within the area bounded by the Golden Highway to the north, Saxa Road to the west and the current electricity transmission corridor being assessed by TransGrid to the east. The Stage 1 investigation area sits within two Local Government Areas – Dubbo Regional Council and Warrumbungle Shire Council.

A map of the project investigation area is shown on page 2.

Further investigation of the Stage 1 area is continuing to help shape the project layout, including detailed biodiversity field assessments during Spring 2021. Investigations in the broader area proposed for the Spicers Creek Wind Farm to the south of Gollan Road will continue. However, as this area will take longer to plan effectively, it is likely to be developed as a second stage of the project.