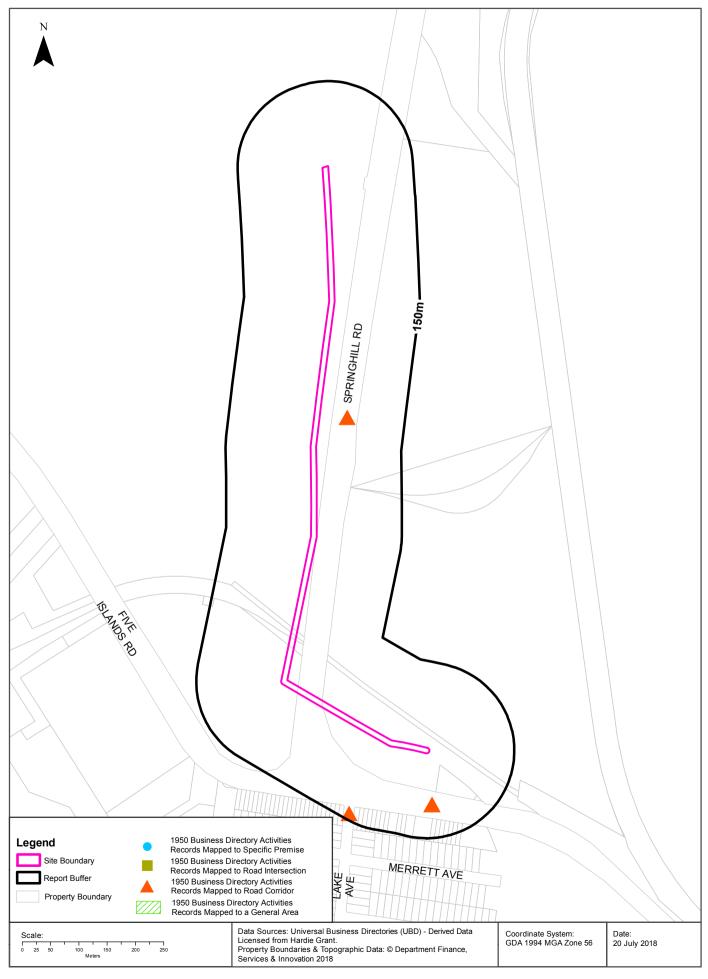

### **Historical Business Directories**

Proposed Gas Pipeline & Berth 101, Port Kembla, NSW 2505 (Section 1)