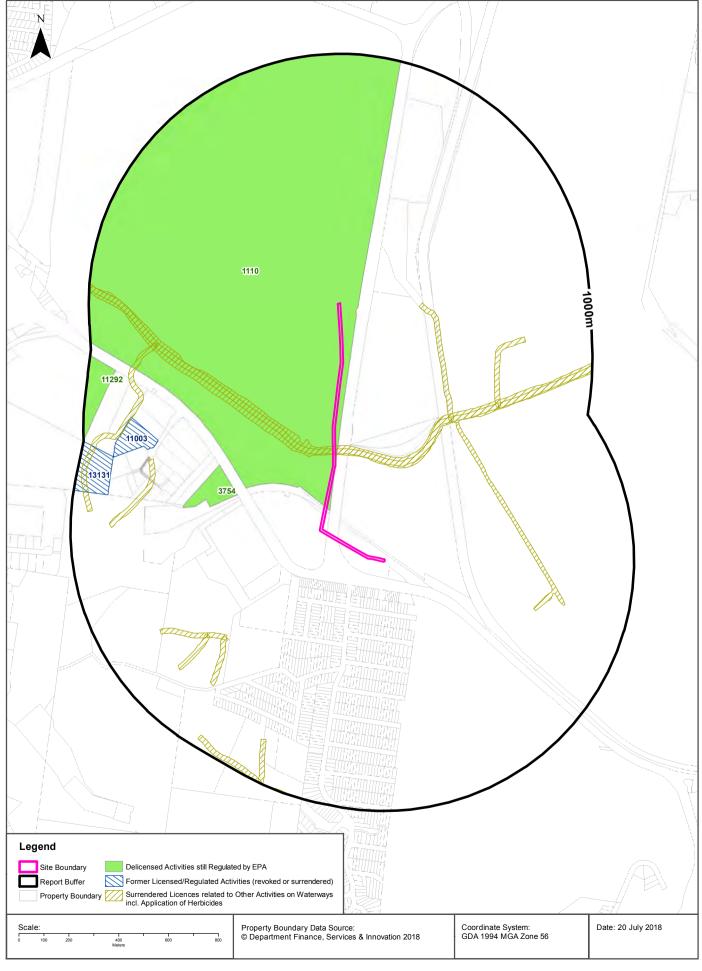

#### **Delicensed & Former Licensed EPA Activities**

### **Delicensed Activities still regulated by the EPA**

Delicensed activities still regulated by the EPA, within the dataset buffer:

| Licence<br>No | Organisation                                    | Name                                                           | Address                                 | Suburb      | Activity                                                           | Loc<br>Conf      | Distance | Direction |
|---------------|-------------------------------------------------|----------------------------------------------------------------|-----------------------------------------|-------------|--------------------------------------------------------------------|------------------|----------|-----------|
| 1110          | BITUPAVE LTD                                    | BORAL<br>ASPHALT                                               | SPRINGHILL<br>ROAD                      | PORT KEMBLA | Bitumen mixing                                                     | Premise<br>Match | 0m       | Onsite    |
| 3754          | BORAL<br>RESOURCES<br>(COUNTRY) PTY.<br>LIMITED | BORAL<br>COUNTRY -<br>CONCRETE &<br>QUARRIES                   | PRT LOTS 1 & 19<br>FIVE ISLANDS<br>ROAD | PORT KEMBLA | Concrete works                                                     | Premise<br>Match | 351m     | West      |
| 11292         | ENDEAVOUR<br>ENERGY                             | INTEGRAL<br>ENERGY<br>SPRINGHILL<br>TRANSMISSION<br>SUBSTATION | GLASTONBURY<br>AVENUE                   | UNANDERRA   | Hazardous, Industrial<br>or Group A Waste<br>Generation or Storage | Premise<br>Match | 892m     | West      |

Delicensed Activities Data Source: Environment Protection Authority

© State of New South Wales through the Environment Protection Authority

## Former Licensed Activities under the POEO Act 1997, now revoked or surrendered

Former Licensed activities under the Protection of the Environment Operations Act 1997, now revoked or surrendered, within the dataset buffer:

| Licence<br>No | Organisation                                                   | Location                                                                | Status      | Issued<br>Date | Activity                                                                 | Loc Conf                  | Distance | Direction |
|---------------|----------------------------------------------------------------|-------------------------------------------------------------------------|-------------|----------------|--------------------------------------------------------------------------|---------------------------|----------|-----------|
| 4653          | LUHRMANN<br>ENVIRONMENT<br>MANAGEMENT<br>PTY LTD               | WATERWAYS<br>THROUGHOUT<br>NSW                                          | Surrendered |                | Other Activities / Non Scheduled<br>Activity - Application of Herbicides | Network<br>of<br>Features | 0m       | Onsite    |
| 4838          | Robert Orchard                                                 | Various Waterways<br>throughout New<br>South Wales -<br>SYDNEY NSW 2000 | Surrendered |                | Other Activities / Non Scheduled<br>Activity - Application of Herbicides | Network<br>of<br>Features | 0m       | Onsite    |
| 6630          | SYDNEY WEED<br>& PEST<br>MANAGEMENT<br>PTY LTD                 | WATERWAYS<br>THROUGHOUT<br>NSW - PROSPECT,<br>NSW, 2148                 | Surrendered |                | Other Activities / Non Scheduled<br>Activity - Application of Herbicides | Network<br>of<br>Features | 0m       | Onsite    |
| 11003         | VEOLIA<br>ENVIRONMENTA<br>L SERVICES<br>(AUSTRALIA)<br>PTY LTD | 10-16 WAYNOTE<br>PLACE,<br>UNANDERRA, NSW<br>2526                       | Surrendered | 03/10/2000     | Non-thermal treatment of hazardous and other waste                       | Premise<br>Match          | 700m     | West      |
| 13131         | SHINAGAWA<br>REFRACTORIES<br>AUSTRALASIA<br>PTY LTD            | 23 Glastonbury<br>Avenue,<br>UNANDERRA, NSW<br>2526                     | Surrendered | 11/09/2009     | Ceramics production                                                      | Premise<br>Match          | 861m     | West      |

Former Licensed Activities Data Source: Environment Protection Authority © State of New South Wales through the Environment Protection Authority