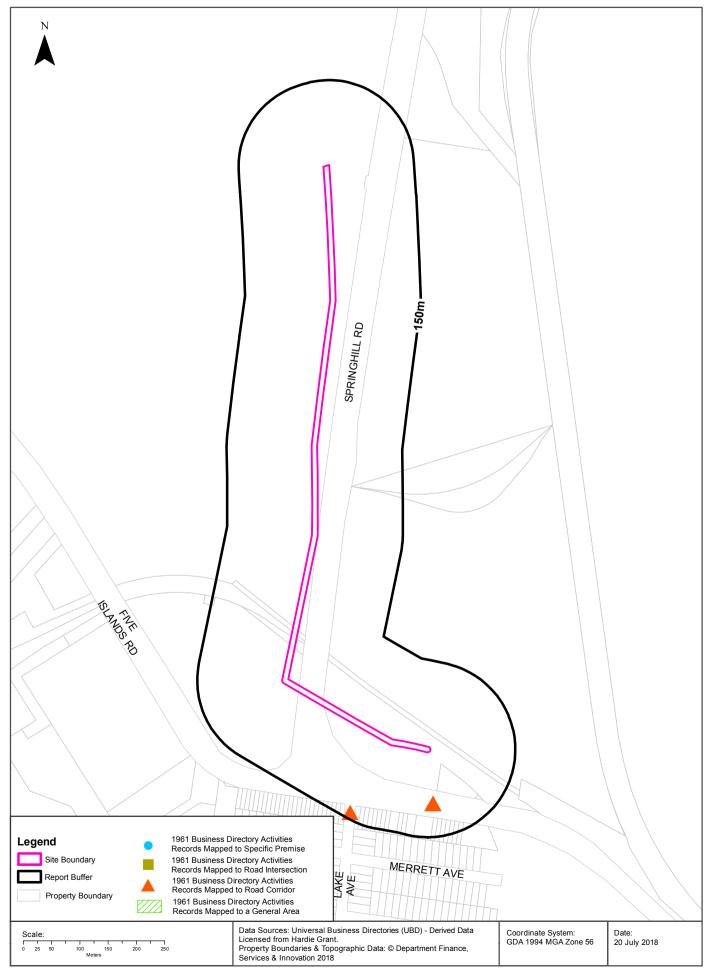

## **1982 Historical Business Directory Records**

### **Historical Business Directories**

Proposed Gas Pipeline & Berth 101, Port Kembla, NSW 2505 (Section 1)

## 1982 Business Directory Records Premise or Road Intersection Matches

Records from the 1982 UBD Business Directory, mapped to a premise or road intersection, within the dataset buffer:

| <b>Business Activity</b>                                      | Premise                                                                | Ref No. | Location<br>Confidence | Distance to Feature Point | Direction |
|---------------------------------------------------------------|------------------------------------------------------------------------|---------|------------------------|---------------------------|-----------|
| CHEMICAL MFRS. &/OR IMPS. &/OR DISTS                          | K.W. Industries Pty. Ltd., 59 Five Islands Rd., Cringila., Wollongong  | 139799  | Premise<br>Match       | 136m                      | South     |
| PAINT - INDUSTRIAL PROTECTIVE COATING                         | K.W. Industries Pty. Ltd., 59 Five Islands Rd., Cringila., Wollongong  | 143791  | Premise<br>Match       | 136m                      | South     |
| PAINTERS SUPPLIES<br>&/OR REQUISITES                          | K.W. industries Pty. Ltd., 59 Five Islands Rd., Cringila., Wollongong  | 143851  | Premise<br>Match       | 136m                      | South     |
| ADHESIVES - TAPE<br>MFRS. &/OR DISTS                          | KW. Industries Pty. Ltd., 59 Five Islands Rd., Cringila., Wollongong   | 138738  | Premise<br>Match       | 136m                      | South     |
| ADHESIVES MFRS. &/OR DISTS                                    | KW. Industries Pty. Ltd., 59 Frye Islands Rd., Cringila., Wollongong   | 138736  | Premise<br>Match       | 136m                      | South     |
| AIR COMPRESSORS<br>&/OR EQUIPMENT<br>MFRS. &/OR DISTS         | K.W. Industries Pty. Ltd., 59 Five Islands Rd., Cringila., Wollongong  | 138758  | Premise<br>Match       | 136m                      | South     |
| CLEANSER &/OR<br>CLEANING<br>PREPARATIONS MFRS.<br>&/OR DISTS | K.W. Industries Pty. Ltd., 59 Five islands Rd., Cringila., Wollongong  | 139898  | Premise<br>Match       | 136m                      | South     |
| MOTOR ACCESSORIES<br>&/OR SPARE PARTS -<br>WHOLESALE          | K.W. Industries Pty. Ltd., 59 Five Islands Rd., Cringila., Wollongong  | 142973  | Premise<br>Match       | 136m                      | South     |
| MOTOR PANEL<br>BEATERS &/OR<br>PAINTERS SUPPLIES              | K.W. Industries Pty. Ltd., 59 Five Islands Rd., Cringila., Wollongong  | 143516  | Premise<br>Match       | 136m                      | South     |
| SPRAYING EQUIPMENT MFRS. &/OR DISTS                           | K.W. Industries Pty. Ltd., 59 Five Islands Rd., Cringila., Wollongong  | 145011  | Premise<br>Match       | 136m                      | South     |
| ABRASIVE DISTS. &/OR<br>MERCHANTS                             | KW. Industries Pty. Ltd., 59 Five Islands Rd., Cringila., Wollongong   | 138686  | Premise<br>Match       | 136m                      | South     |
| MOTOR BODY<br>BUILDERS SUPPLIES.                              | K.W. Industries Pty. Ltd., 59 Five Islands Rd., Cringila. , Wollongong | 142996  | Premise<br>Match       | 136m                      | South     |
| BOILERMAKERS                                                  | Eglo Engineering Pty. Ltd., 45 Five Islands Rd., Cringila., Wollongong | 139164  | Premise<br>Match       | 143m                      | South     |
| STEEL FABRICATORS.                                            | Eglo Engineering Pty. Ltd., 45 Five Islands Rd., Cringila., Wollongong | 145102  | Premise<br>Match       | 143m                      | South     |
| WELDERS - ELECTRIC<br>&/OR OXY                                | Eglo Engineering Pty. Ltd., 45 Five Islands Rd., Cringila., Wollongong | 145704  | Premise<br>Match       | 143m                      | South     |
| ENGINEERS - GENERAL<br>&/OR MANUFACTURING<br>&/OR MECHANICAL  | Eglo Engineering Pty. Ltd., 45 Five Islands Rd., Cringila., Wollongong | 140872  | Premise<br>Match       | 143m                      | South     |
| FITTERS &/OR<br>TURNERS                                       | Eglo Engineering Pty. Ltd., 45 Five Islands Rd., Cringila., Wollongong | 141203  | Premise<br>Match       | 143m                      | South     |
| STEEL ERECTORS                                                | Eglo Engineering Pty. Ltd., 45 Five Islands Rd., Cringila., Wollongong | 145074  | Premise<br>Match       | 143m                      | South     |