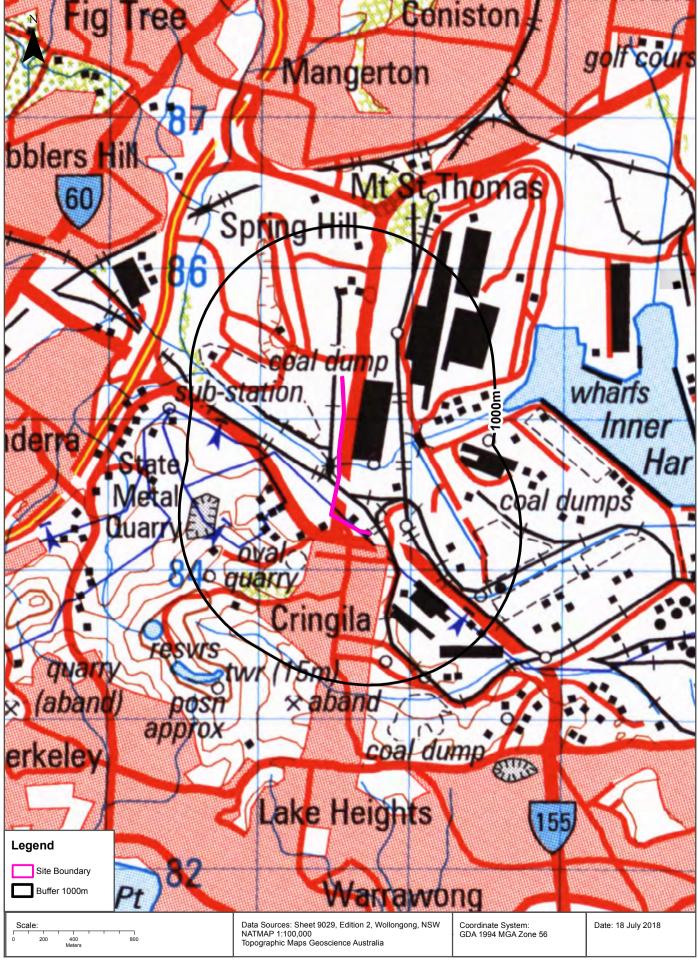

### **Aerial Imagery 2017**

### **Contaminated Land & Waste Management Facilities**

## **Contaminated Land & Waste Management Facilities**

Proposed Gas Pipeline & Berth 101, Port Kembla, NSW 2505 (Section 1)