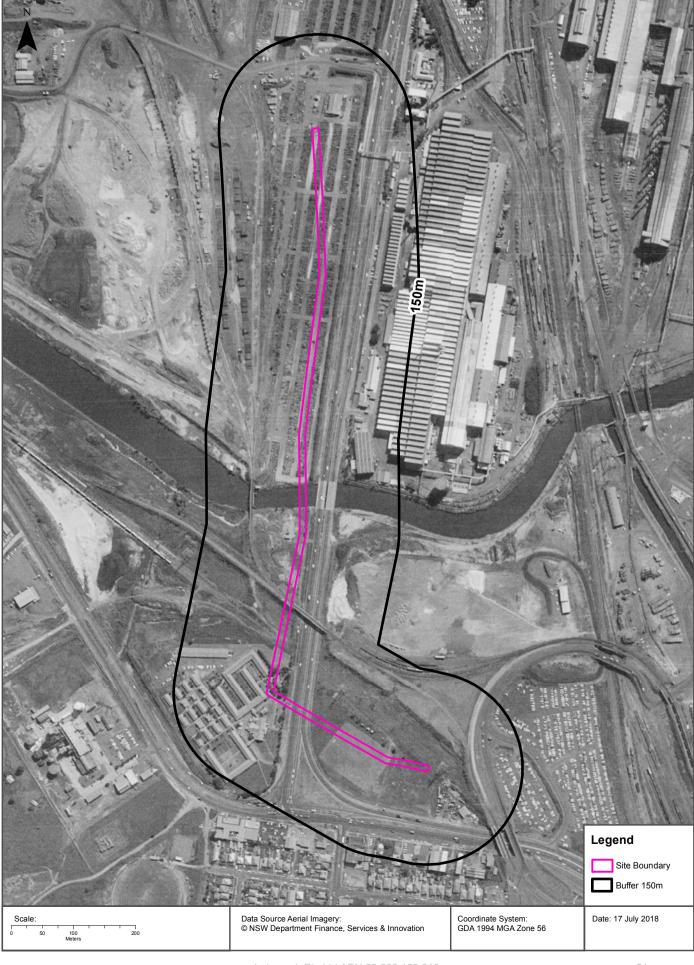

### **Aerial Imagery 2017**

### **Contaminated Land & Waste Management Facilities**

## **Contaminated Land & Waste Management Facilities**

Proposed Gas Pipeline & Berth 101, Port Kembla, NSW 2505 (Section 1)