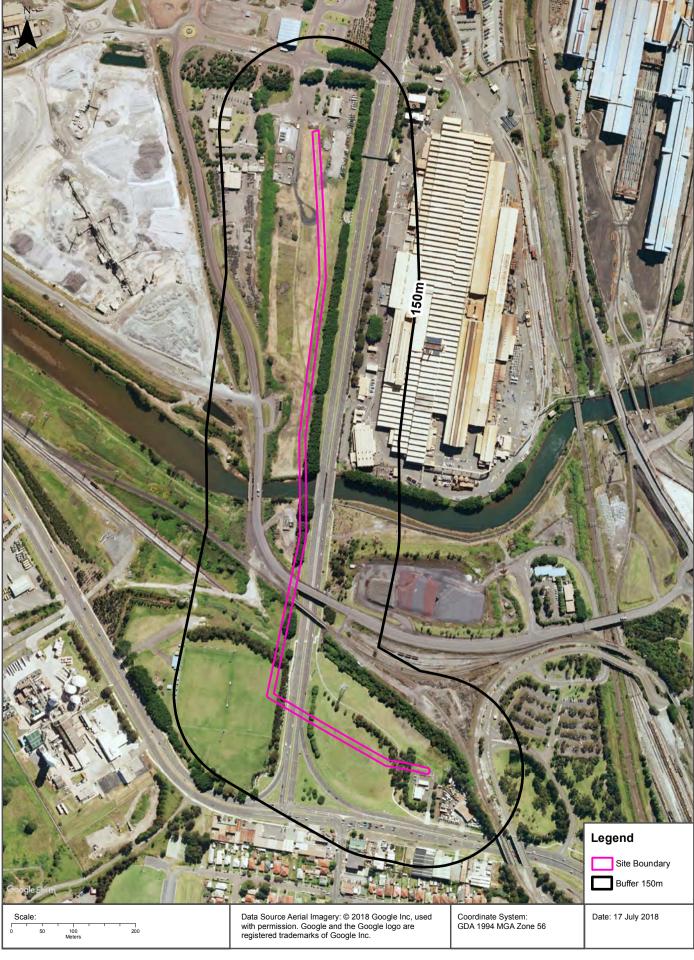

|
| MOTOR SERVICE STATIONS                                   | Pacific Service Station, Five Islands Rd., Port Kembla Wollongong         | 190204  | 1950 | Road Match             | 62m                                  |
| MOTOR GARAGE AND ENGINEER                                | Pioneer Service Station, Five Islands Rd., Port Kembla Wollongong         | 190110  | 1950 | Road Match             | 62m                                  |
| MOTOR GARAGES &/OR ENGINEERS                             | South Pacific Service Station., Five Islands Rd., Cringila, Wollongong    | 239421  | 1961 | Road Match             | 62m                                  |

Business Directory Content Derived from Universal Business Directories (UBD) - Licensed from Hardie Grant





































# **Topographic Map 2015**





#### **Historical Map 1998**





# **Historical Map 1942**









Proposed Gas Pipeline & Berth 101, Port Kembla, NSW 2505 (Section 1)

# **Points of Interest**

What Points of Interest exist within the dataset buffer?

| Map Id | Feature Type       | Label                                  | Distance | Direction  |
|--------|--------------------|----------------------------------------|----------|------------|
| 509851 | Park               | BHP CENTENARY PARK                     | 84m      | South      |
| 509504 | Sports Court       | TENNIS COURT                           | 274m     | South      |
| 509899 | Locality           | SPRING HILL                            | 280m     | North      |
| 509514 | Suburb             | CR