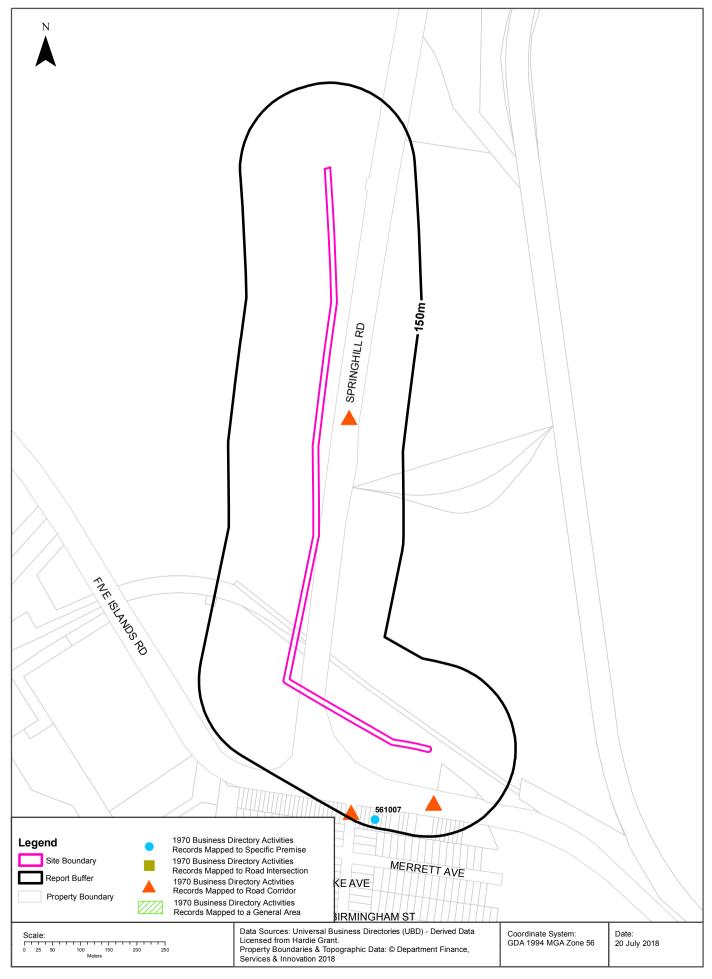

### **Historical Business Directories**

Proposed Gas Pipeline & Berth 101, Port Kembla, NSW 2505 (Section 1)