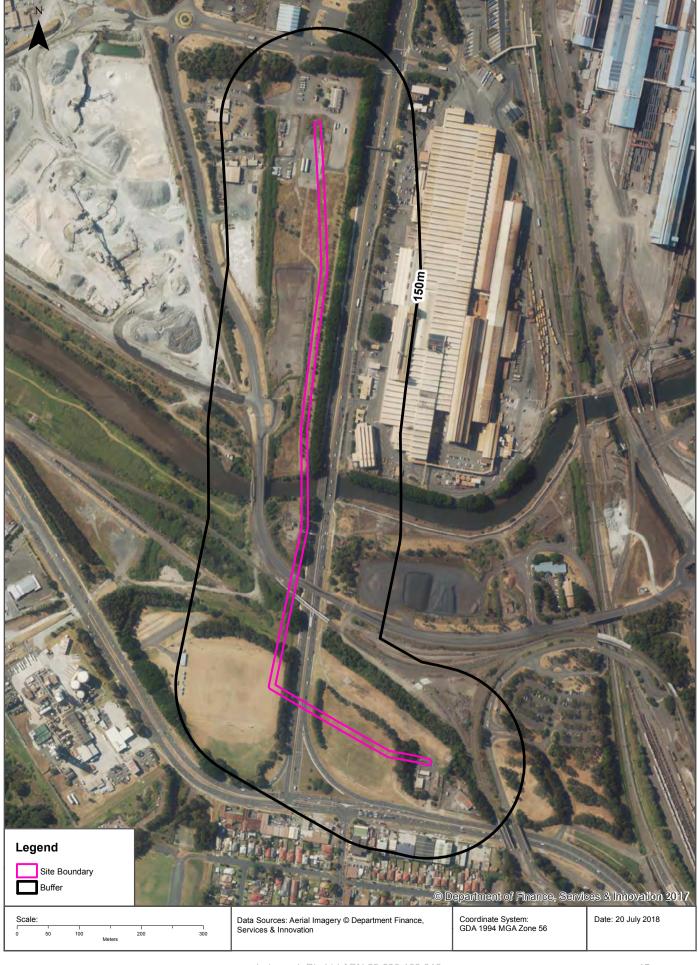

|
| MOTOR SERVICE STATIONS                                   | Pacific Service Station, Five Islands Rd., Port Kembla Wollongong         | 190204  | 1950 | Road Match             | 62m                                  |
| MOTOR GARAGE AND ENGINEER                                | Pioneer Service Station, Five Islands Rd., Port Kembla Wollongong         | 190110  | 1950 | Road Match             | 62m                                  |
| MOTOR GARAGES &/OR ENGINEERS                             | South Pacific Service Station., Five Islands Rd., Cringila, Wollongong    | 239421  | 1961 | Road Match             | 62m                                  |

Business Directory Content Derived from Universal Business Directories (UBD) - Licensed from Hardie Grant





































# **Topographic Map 2015**





#### **Historical Map 1998**





# **Historical Map 1942**









Proposed Gas Pipeline & Berth 101, Port Kembla, NSW 2505 (Section 1)

# **Points of Interest**

What Points of Interest exist within the dataset buffer?

| Map Id | Feature Type       | Label                                  | Distance | Direction  |
|--------|--------------------|----------------------------------------|----------|------------|
| 509851 | Park               | BHP CENTENARY PARK                     | 84m      | South      |
| 509504 | Sports Court       | TENNIS COURT                           | 274m     | South      |
| 509899 | Locality           | SPRING HILL                            | 280m     | North      |
| 509514 | Suburb