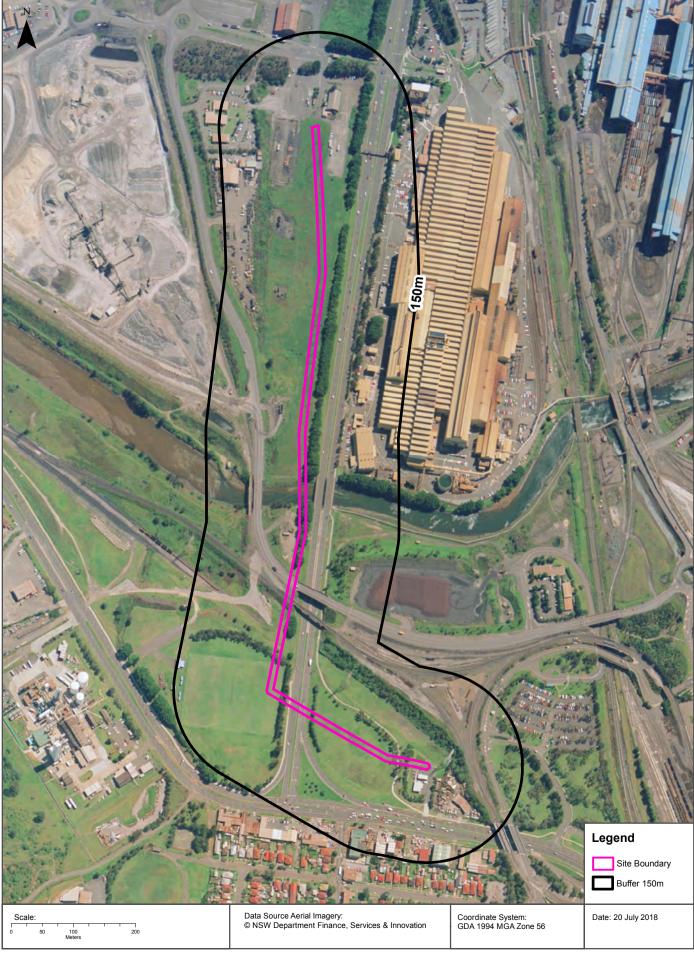

|
| MOTOR SERVICE STATIONS                                   | Pacific Service Station, Five Islands Rd., Port Kembla Wollongong         | 190204  | 1950 | Road Match             | 62m                                  |
| MOTOR GARAGE AND ENGINEER                                | Pioneer Service Station, Five Islands Rd., Port Kembla Wollongong         | 190110  | 1950 | Road Match             | 62m                                  |
| MOTOR GARAGES &/OR ENGINEERS                             | South Pacific Service Station., Five Islands Rd., Cringila, Wollongong    | 239421  | 1961 | Road Match             | 62m                                  |

Business Directory Content Derived from Universal Business Directories (UBD) - Licensed from Hardie Grant





































# **Topographic Map 2015**





#### **Historical Map 1998**





# **Historical Map 1942**









Proposed Gas Pipeline & Berth 101, Port Kembla, NSW 2505 (Section 1)

# **Points of Interest**

What Points of Interest exist within the dataset buffer?

| Map Id | Feature Type       | Label                                  | Distance | Direction  |
|--------|--------------------|----------------------------------------|----------|------------|
| 509851 | Park               | BHP CENTENARY PARK                     | 84m      | South      |
| 509504 | Sports Court       | TENNIS COURT                           | 274m     | South      |
| 509899 | Locality           | SPRING HILL                            | 280m     | North      |
| 509514 | Suburb             | CRINGI