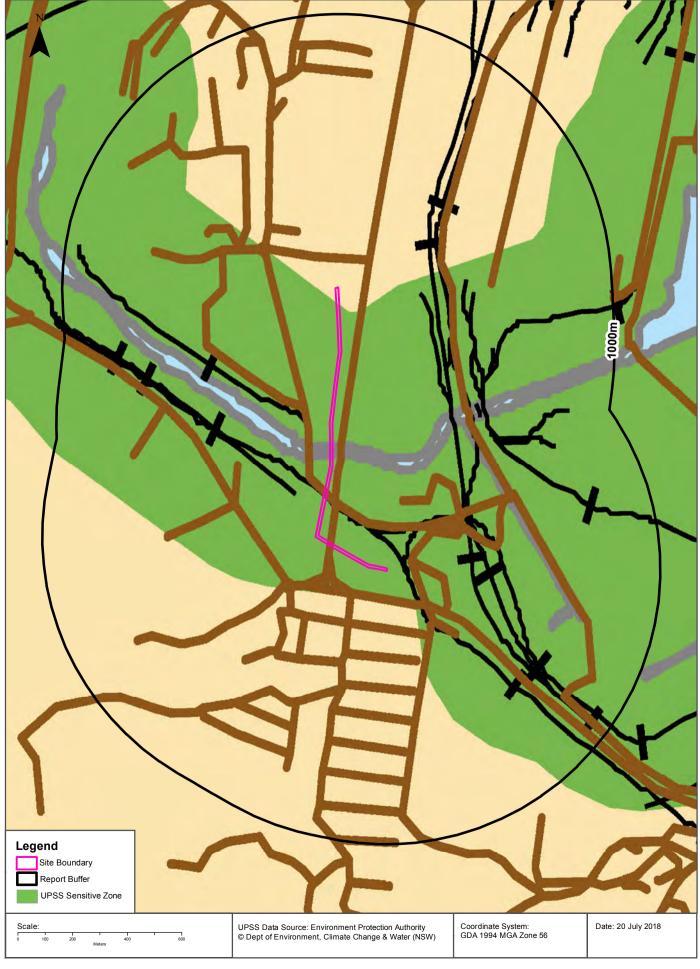

| VEOLIA<br>ENVIRONMENTA<br>L SERVICES<br>(AUSTRALIA)<br>PTY LTD | 10-16 WAYNOTE<br>PLACE,<br>UNANDERRA, NSW<br>2526                       | Surrendered | 03/10/2000     | Non-thermal treatment of hazardous and other waste                       | Premise<br>Match          | 700m     | West      |
| 13131         | SHINAGAWA<br>REFRACTORIES<br>AUSTRALASIA<br>PTY LTD            | 23 Glastonbury<br>Avenue,<br>UNANDERRA, NSW<br>2526                     | Surrendered | 11/09/2009     | Ceramics production                                                      | Premise<br>Match          | 861m     | West      |

Former Licensed Activities Data Source: Environment Protection Authority © State of New South Wales through the Environment Protection Authority

#### **UPSS Sensitive Zones**





## **1982 Historical Business Directory Records**





### **Historical Business Directories**

Proposed Gas Pipeline & Berth 101, Port Kembla, NSW 2505 (Section 1)

## 1982 Business Directory Records Premise or Road Intersection Matches

Records from the 1982 UBD Business Directory, mapped to a premise or road intersection, within the dataset buffer:

| <b>Business Activity</b>                                      | Premise                                                                | Ref No. | Location<br>Confidence | Distance to Feature Point | Direction |
|---------------------------------------------------------------|------------------------------------------------------------------------|---------|------------------------|---------------------------|-----------|
| CHEMICAL MFRS