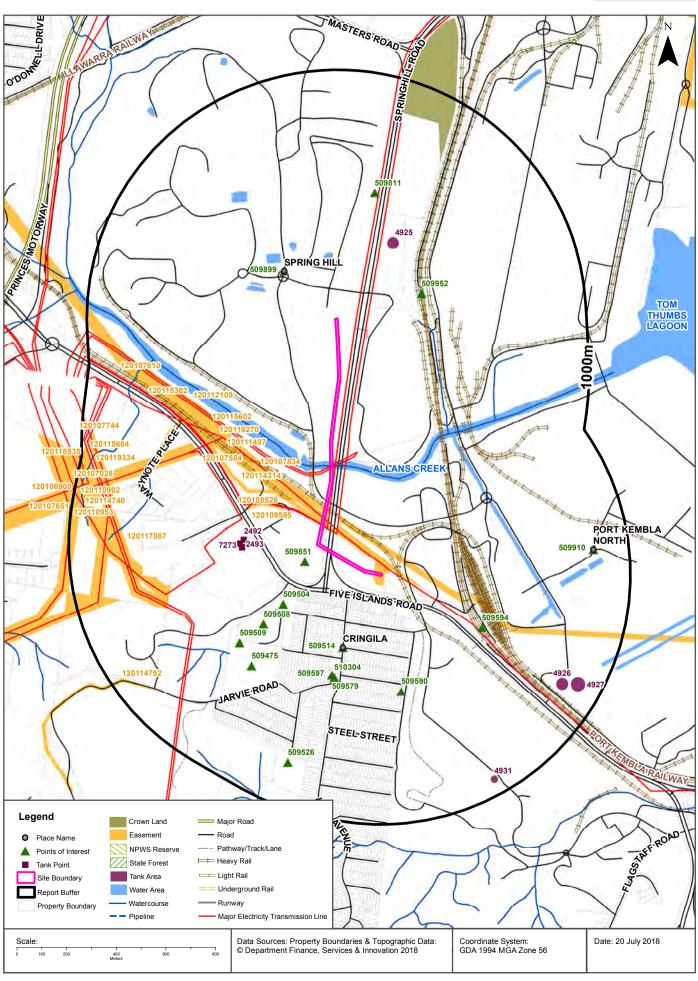

s Rd., Port Kembla Wollongong         | 190204  | 1950 | Road Match             | 62m                                  |
| MOTOR GARAGE AND ENGINEER                                | Pioneer Service Station, Five Islands Rd., Port Kembla Wollongong         | 190110  | 1950 | Road Match             | 62m                                  |
| MOTOR GARAGES &/OR ENGINEERS                             | South Pacific Service Station., Five Islands Rd., Cringila, Wollongong    | 239421  | 1961 | Road Match             | 62m                                  |

Business Directory Content Derived from Universal Business Directories (UBD) - Licensed from Hardie Grant





































# **Topographic Map 2015**





#### **Historical Map 1998**





# **Historical Map 1942**









Proposed Gas Pipeline & Berth 101, Port Kembla, NSW 2505 (Section 1)

# **Points of Interest**

What Points of Interest exist within the dataset buffer?

| Map Id | Feature Type       | Label                                  | Distance | Direction  |
|--------|--------------------|----------------------------------------|----------|------------|
| 509851 | Park               | BHP CENTENARY PARK                     | 84m      | South      |
| 509504 | Sports Court       | TENNIS COURT                           | 274m     | South      |
| 509899 | Locality           | SPRING HILL                            | 280m     | North      |
| 509514 | Suburb             | CRINGILA                               | 314m     | South      |
| 509952 | Railway Station    | LYSAGHTS RAILWAY STATION