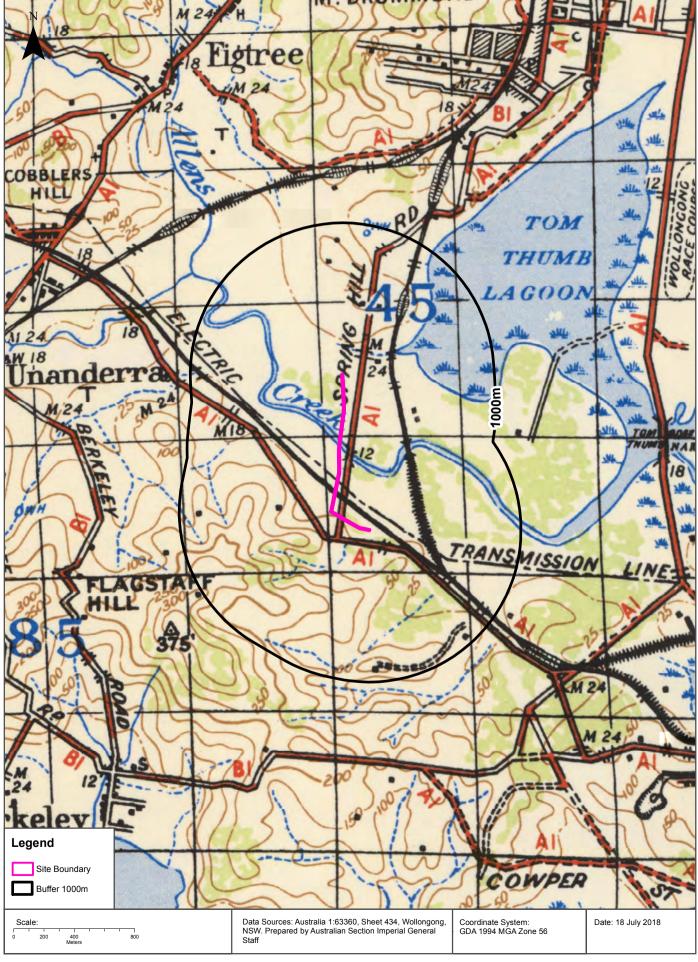

### **Aerial Imagery 2017**

### **Contaminated Land & Waste Management Facilities**

## **Contaminated Land & Waste Management Facilities**

Proposed Gas Pipeline & Berth 101, Port Kembla, NSW 2505 (Section 1)