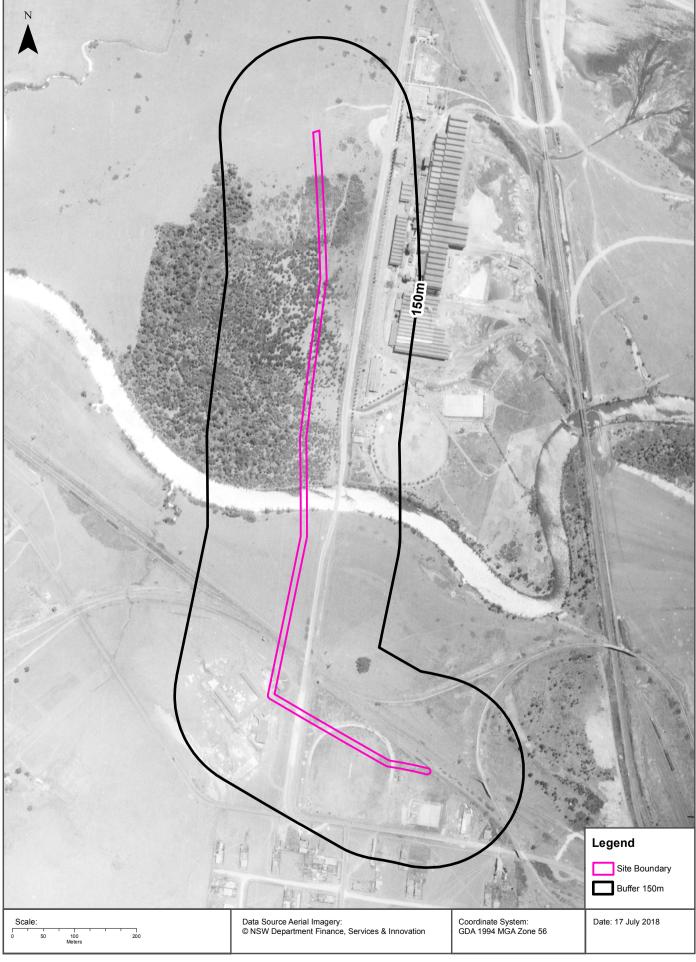

### **Aerial Imagery 2017**

### **Contaminated Land & Waste Management Facilities**

## **Contaminated Land & Waste Management Facilities**

Proposed Gas Pipeline & Berth 101, Port Kembla, NSW 2505 (Section 1)