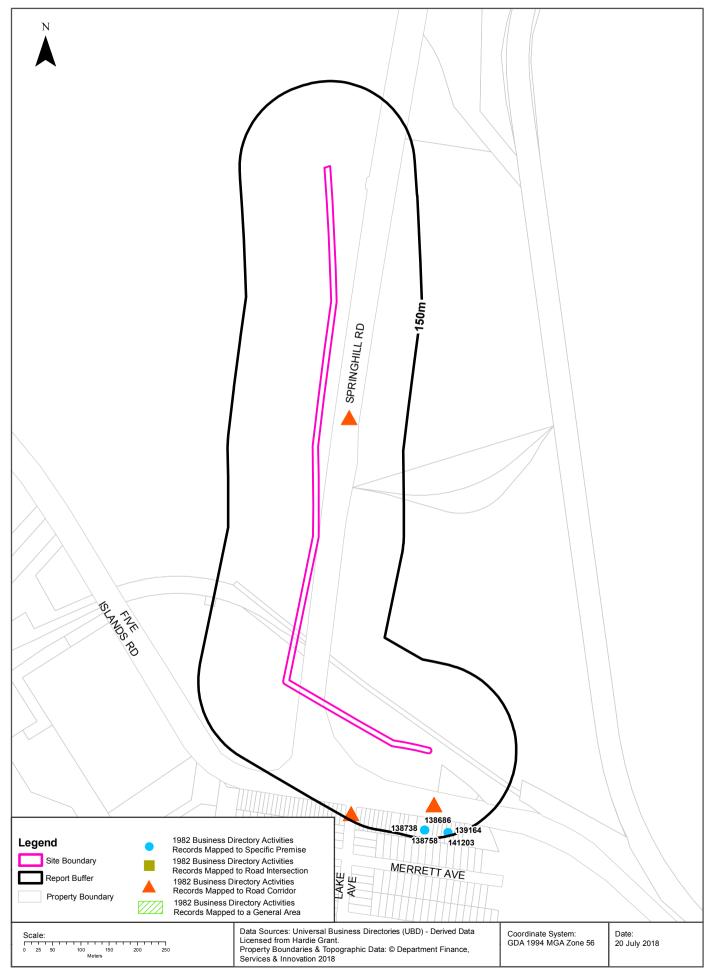

## **1982 Historical Business Directory Records**

### **Historical Business Directories**

Proposed Gas Pipeline & Berth 101, Port Kembla, NSW 2505 (Section 1)

## 1982 Business Directory Records Premise or Road Intersection Matches

Records from the 1982 UBD Business Directory, mapped to a premise or road intersection, within the dataset buffer:

| <b>Business Activity</b>                                      | Premise                                                                | Ref No. | Location<br>Confidence | Distance to Feature Point | Direction |
|---------------------------------------------------------------|------------------------------------------------------------------------|---------|------------------------|---------------------------|-----------|
| CHEMICAL MFRS. &/OR IMPS. &/OR DISTS                          | K.W. Industries Pty. Ltd., 59 Five Islands Rd., Cringila., Wollongong  | 139799  | Premise<br>Match       | 136m                      | South     |
| PAINT - INDUSTRIAL PROTECTIVE COATING                         | K.W. Industries Pty. Ltd., 59 Five Islands Rd., Cringila., Wollongong  | 143791  | Premise<br>Match       | 136m                      | South     |
| PAINTERS SUPPLIES<br>&/OR REQUISITES                          | K.W. industries Pty. Ltd., 59 Five Islands Rd., Cringila., Wollongong  | 143851  | Premise<br>Match       | 136m                      | South     |
| ADHESIVES - TAPE<br>MFRS. &/OR DISTS                          | KW. Industries Pty. Ltd., 59 Five Islands Rd., Cringila., Wollongong   | 138738  | Premise<br>Match       | 136m                      | South     |
| ADHESIVES MFRS. &/OR DISTS                                    | KW. Industries Pty. Ltd., 59 Frye Islands Rd., Cringila., Wollongong   | 138736  | Premise<br>Match       | 136m                      | South     |
| AIR COMPRESSORS<br>&/OR EQUIPMENT<br>MFRS. &/OR DISTS         | K.W. Industries Pty. Ltd., 59 Five Islands Rd., Cringila., Wollongong  | 138758  | Premise<br>Match       | 136m                      | South     |
| CLEANSER &/OR<br>CLEANING<br>PREPARATIONS MFRS.<br>&/OR DISTS | K.W. Industries Pty. Ltd., 59 Five islands Rd., Cringila., Wollongong  | 139898  | Premise<br>Match       | 136m                      | South     |
| MOTOR ACCESSORIES<br>&/OR SPARE PARTS -<br>WHOLESALE          | K.W. Industries Pty. Ltd., 59 Five Islands Rd., Cringila., Wollongong  | 142973  | Premise<br>Match       | 136m                      | South     |
| MOTOR PANEL<br>BEATERS &/OR<br>PAINTERS SUPPLIES              | K.W. Industries Pty. Ltd., 59 Five Islands Rd., Cringila., Wollongong  | 143516  | Premise<br>Match       | 136m                      | South     |
| SPRAYING EQUIPMENT MFRS. &/OR DISTS                           | K.W. Industries Pty. Ltd., 59 Five Islands Rd., Cringila., Wollongong  | 145011  | Premise<br>Match       | 136m                      | South     |
| ABRASIVE DISTS. &/OR<br>MERCHANTS                             | KW. Industries Pty. Ltd., 59 Five Islands Rd., Cringila., Wollongong   | 138686  | Premise<br>Match       | 136m                      | South     |
| MOTOR BODY<br>BUILDERS SUPPLIES.                              | K.W. Industries Pty. Ltd., 59 Five Islands Rd., Cringila. , Wollongong | 142996  | Premise<br>Match       | 136m                      | South     |
| BOILERMAKERS                                                  | Eglo Engineering Pty. Ltd., 45 Five Islands Rd., Cringila., Wollongong | 139164  | Premise<br>Match       | 143m                      | South     |
| STEEL FABRICATORS.                                            | Eglo Engineering Pty. Ltd., 45 Five Islands Rd., Cringila., Wollongong | 145102  | Premise<br>Match       | 143m                      | South     |
| WELDERS - ELECTRIC<br>&/OR OXY                                | Eglo Engineering Pty. Ltd., 45 Five Islands Rd., Cringila., Wollongong | 145704  | Premise<br>Match       | 143m                      | South     |
| ENGINEERS - GENERAL<br>&/OR MANUFACTURING<br>&/OR MECHANICAL  | Eglo Engineering Pty. Ltd., 45 Five Islands Rd., Cringila., Wollongong | 140872  | Premise<br>Match       | 143m                      | South     |
| FITTERS &/OR<br>TURNERS                                       | Eglo Engineering Pty. Ltd., 45 Five Islands Rd., Cringila., Wollongong | 141203  | Premise<br>Match       | 143m                      | South     |
| STEEL ERECTORS                                                | Eglo Engineering Pty. Ltd., 45 Five Islands Rd., Cringila., Wollongong | 145074  | Premise<br>Match       | 143m                      | South     |

Business Directory Content Derived from Universal Business Directories (UBD) - Licensed from Hardie Grant