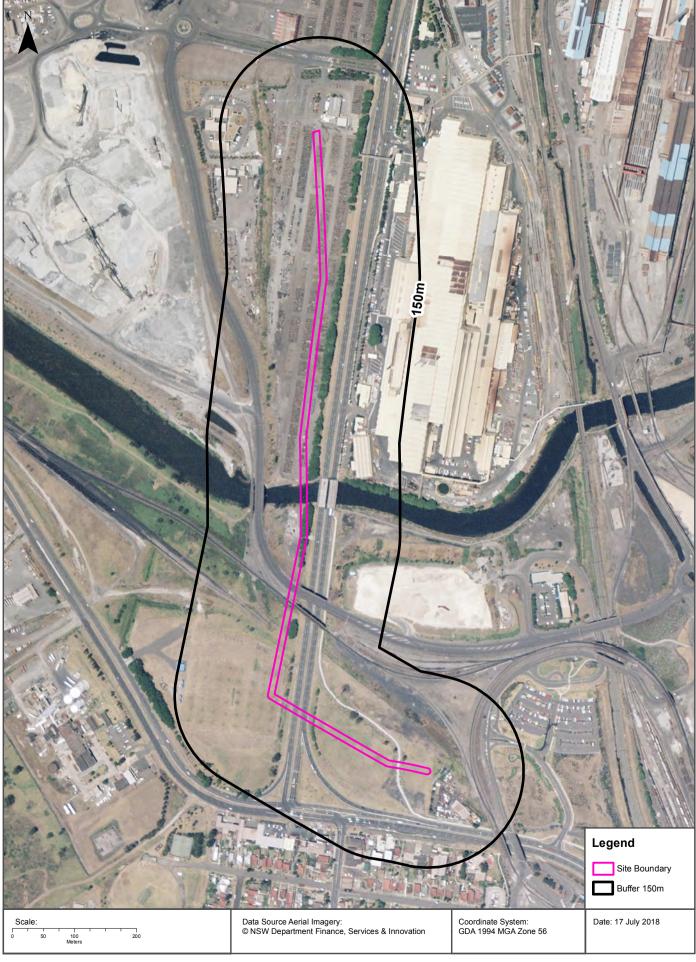

|
| MOTOR SERVICE STATIONS                                   | Pacific Service Station, Five Islands Rd., Port Kembla Wollongong         | 190204  | 1950 | Road Match             | 62m                                  |
| MOTOR GARAGE AND ENGINEER                                | Pioneer Service Station, Five Islands Rd., Port Kembla Wollongong         | 190110  | 1950 | Road Match             | 62m                                  |
| MOTOR GARAGES &/OR ENGINEERS                             | South Pacific Service Station., Five Islands Rd., Cringila, Wollongong    | 239421  | 1961 | Road Match             | 62m                                  |

Business Directory Content Derived from Universal Business Directories (UBD) - Licensed from Hardie Grant





































# **Topographic Map 2015**





#### **Historical Map 1998**





# **Historical Map 1942**









Proposed Gas Pipeline & Berth 101, Port Kembla, NSW 2505 (Section 1)

# **Points of Interest**

What Points of Interest exist within the dataset buffer?

| Map Id | Feature Type       | Label                                  | Distance | Direction  |
|--------|--------------------|----------------------------------------|----------|------------|
| 509851 | Park               | BHP CENTENARY PARK                     | 84m      | South      |
| 509504 | Sports Court       | TENNIS COURT                           | 274m     | South      |
| 509899 | Locality           | SPRING HILL                            | 280m     | North      |
| 509514 | Suburb             | CRINGILA