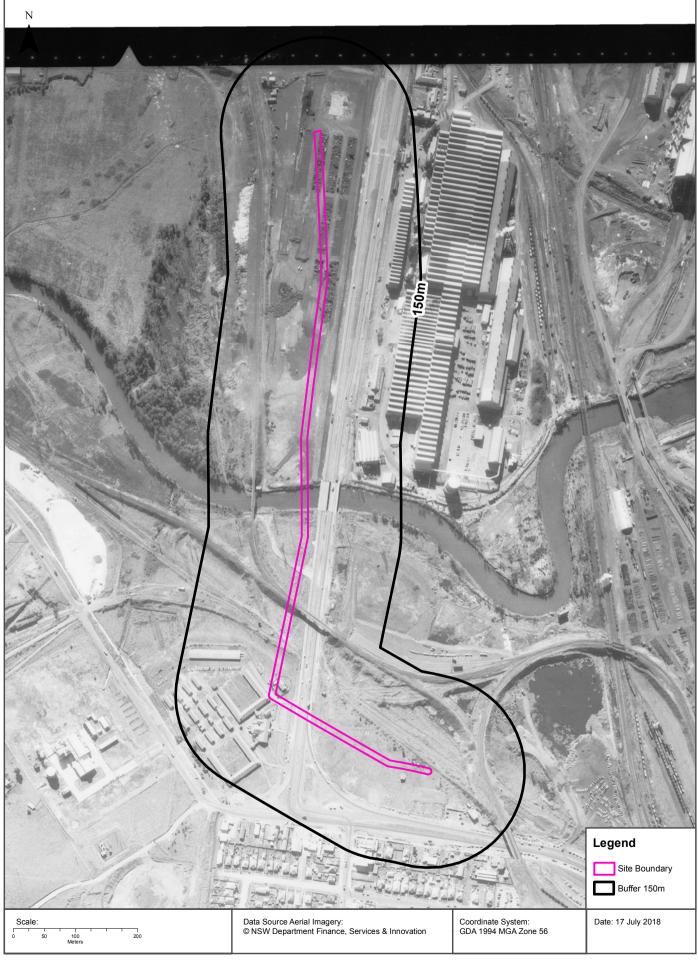

### **Aerial Imagery 2017**

### **Contaminated Land & Waste Management Facilities**

## **Contaminated Land & Waste Management Facilities**

Proposed Gas Pipeline & Berth 101, Port Kembla, NSW 2505 (Section 1)