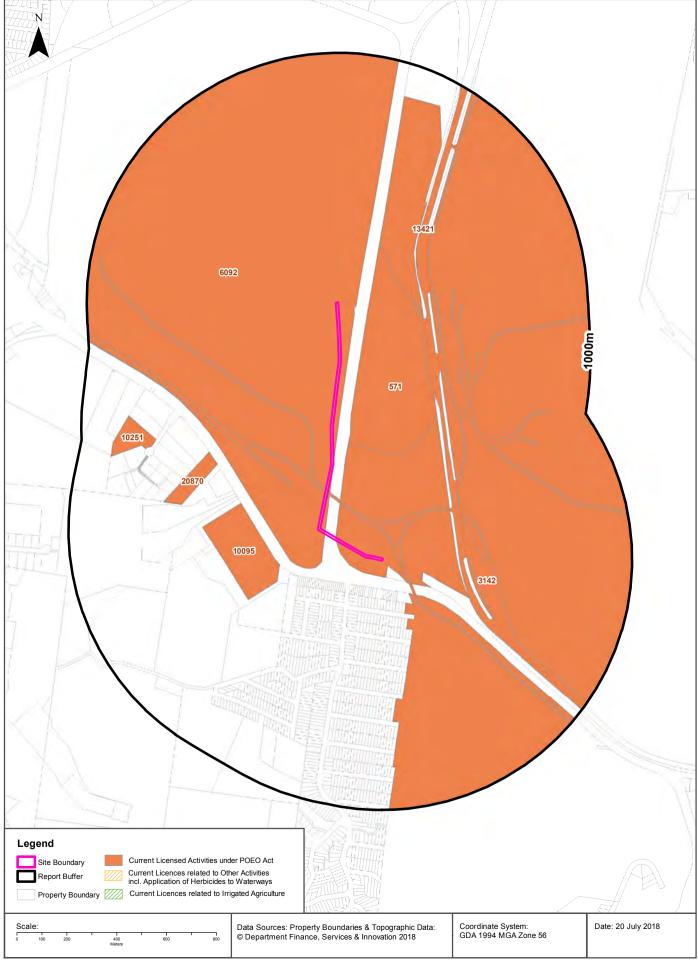

#### **Current EPA Licensed Activities**

### **EPA Activities**

Proposed Gas Pipeline & Berth 101, Port Kembla, NSW 2505 (Section 1)

### **Licensed Activities under the POEO Act 1997**

Licensed activities under the Protection of the Environment Operations Act 1997, within the dataset buffer:

| EPL  | Organisation                                       | Name                      | Address                            | Suburb      | Activity                                                | Loc Conf            | Distance | Direction |
|------|----------------------------------------------------|---------------------------|------------------------------------|-------------|---------------------------------------------------------|---------------------|----------|-----------|
| 6092 | BLUESCOPE<br>STEEL (AIS) PTY.<br>LTD.              | PORT KEMBLA<br>STEELWORKS | FIVE ISLANDS<br>ROAD               | PORT KEMBLA | Agricultural<br>fertiliser<br>(inorganic)<br>production | Premise<br>Match    | 0m       | Onsite    |
| 6092 | BLUESCOPE<br>STEEL (AIS) PTY.<br>LTD.              | PORT KEMBLA<br>STEELWORKS | FIVE ISLANDS<br>ROAD               | PORT KEMBLA | Cement or lime handling                                 | Premise<br>Match    | 0m       | Onsite    |
| 6092 | BLUESCOPE<br>STEEL (AIS) PTY.<br>LTD.              | PORT KEMBLA<br>STEELWORKS | FIVE ISLANDS<br>ROAD               | PORT KEMBLA | Cement or lime production                               | Premise<br>Match    | 0m       | Onsite    |
| 6092 | BLUESCOPE<br>STEEL (AIS) PTY.<br>LTD.              | PORT KEMBLA<br>STEELWORKS | FIVE ISLANDS<br>ROAD               | PORT KEMBLA | Coal works                                              | Premise<br>Match    | 0m       | Onsite    |
| 6092 | BLUESCOPE<br>STEEL (AIS) PTY.<br>LTD.              | PORT KEMBLA<br>STEELWORKS | FIVE ISLANDS<br>ROAD               | PORT KEMBLA | Coke production                                         | Premise<br>Match    | 0m       | Onsite    |
| 6092 | BLUESCOPE<br>STEEL (AIS) PTY.<br>LTD.              | PORT KEMBLA<br>STEELWORKS | FIVE ISLANDS<br>ROAD               | PORT KEMBLA | Crushing,<br>grinding or<br>separating                  | Premise<br>Match    | 0m       | Onsite    |
| 6092 | BLUESCOPE<br>STEEL (AIS) PTY.<br>LTD.              | PORT KEMBLA<br>STEELWORKS | FIVE ISLANDS<br>ROAD               | PORT KEMBLA | Dangerous goods production                              | Premise<br>Match    | 0m       | Onsite    |
| 6092 | BLUESCOPE<br>STEEL (AIS) PTY.<br>LTD.              | PORT KEMBLA<br>STEELWORKS | FIVE ISLANDS<br>ROAD               | PORT KEMBLA | General chemicals storage                               | Premise<br>Match    | 0m       | Onsite    |
| 6092 | BLUESCOPE<br>STEEL (AIS) PTY.<br>LTD.              | PORT KEMBLA<br>STEELWORKS | FIVE ISLANDS<br>ROAD               | PORT KEMBLA | Generation of electrical power from gas                 | Premise<br>Match    | 0m       | Onsite    |
| 6092 | BLUESCOPE<br>STEEL (AIS) PTY.<br>LTD.              | PORT KEMBLA<br>STEELWORKS | FIVE ISLANDS<br>ROAD               | PORT KEMBLA | Iron or steel production (iron ore)                     | Premise<br>Match    | 0m       | Onsite    |
| 6092 | BLUESCOPE<br>STEEL (AIS) PTY.<br>LTD.              | PORT KEMBLA<br>STEELWORKS | FIVE ISLANDS<br>ROAD               | PORT KEMBLA | Mineral processing                                      | Premise<br>Match    | 0m       | Onsite    |
| 6092 | BLUESCOPE<br>STEEL (AIS) PTY.<br>LTD.              | PORT KEMBLA<br>STEELWORKS | FIVE ISLANDS<br>ROAD               | PORT KEMBLA | Railway systems activities                              | Premise<br>Match    | 0m       | Onsite    |
| 6092 | BLUESCOPE<br>STEEL (AIS) PTY.<br>LTD.              | PORT KEMBLA<br>STEELWORKS | FIVE ISLANDS<br>ROAD               | PORT KEMBLA | Recovery of general waste                               | Premise<br>Match    | 0m       | Onsite    |
| 6092 | BLUESCOPE<br>STEEL (AIS) PTY.<br>LTD.              | PORT KEMBLA<br>STEELWORKS | FIVE ISLANDS<br>ROAD               | PORT KEMBLA | Recovery of waste tyres                                 | Premise<br>Match    | 0m       | Onsite    |
| 6092 | BLUESCOPE<br>STEEL (AIS) PTY.<br>LTD.              | PORT KEMBLA<br>STEELWORKS | FIVE ISLANDS<br>ROAD               | PORT KEMBLA | Scrap metal processing                                  | Premise<br>Match    | 0m       | Onsite    |
| 6092 | BLUESCOPE<br>STEEL (AIS) PTY.<br>LTD.              | PORT KEMBLA<br>STEELWORKS | FIVE ISLANDS<br>ROAD               | PORT KEMBLA | Shipping in bulk                                        | Premise<br>Match    | 0m       | Onsite    |
| 6092 | BLUESCOPE<br>STEEL (AIS) PTY.<br>LTD.              | PORT KEMBLA<br>STEELWORKS | FIVE ISLANDS<br>ROAD               | PORT KEMBLA | Waste storage - other types of waste                    | Premise<br>Match    | Om       | Onsite    |
| 6092 | BLUESCOPE<br>STEEL (AIS) PTY.<br>LTD.              | PORT KEMBLA<br>STEELWORKS | FIVE ISLANDS<br>ROAD               | PORT KEMBLA | Waste storage - waste tyres                             | Premise<br>Match    | 0m       | Onsite    |
| 3142 | AUSTRALIAN<br>RAIL TRACK<br>CORPORATION<br>LIMITED |                           | GPO BOX 14,<br>SYDNEY, NSW<br>2001 |             | Railway systems activities                              | Network of Features | 0m       | Onsite    |