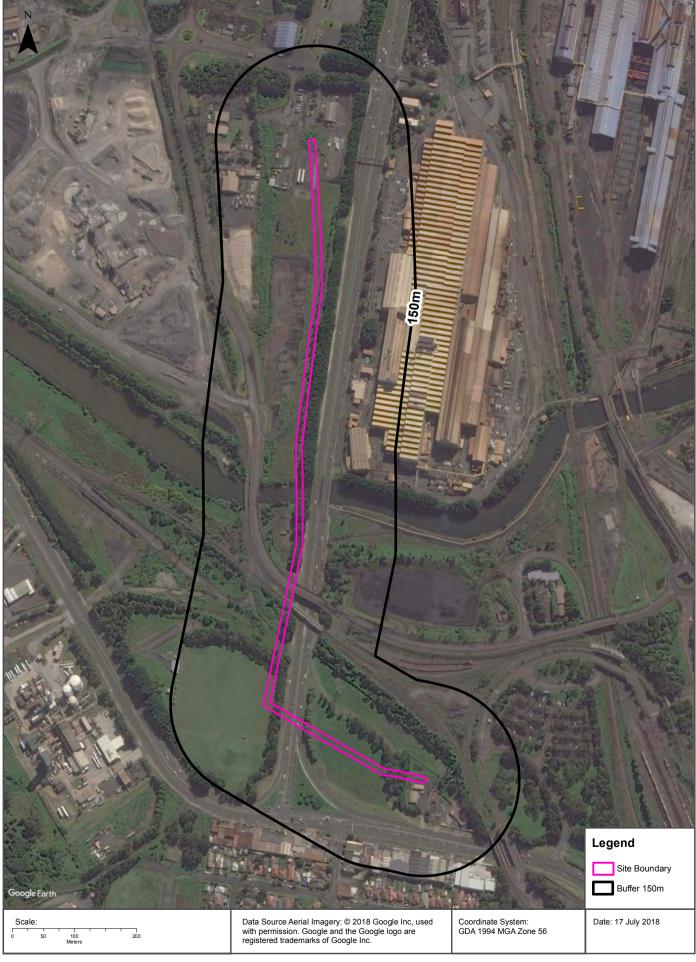

### **Aerial Imagery 2017**

### **Contaminated Land & Waste Management Facilities**

## **Contaminated Land & Waste Management Facilities**

Proposed Gas Pipeline & Berth 101, Port Kembla, NSW 2505 (Section 1)