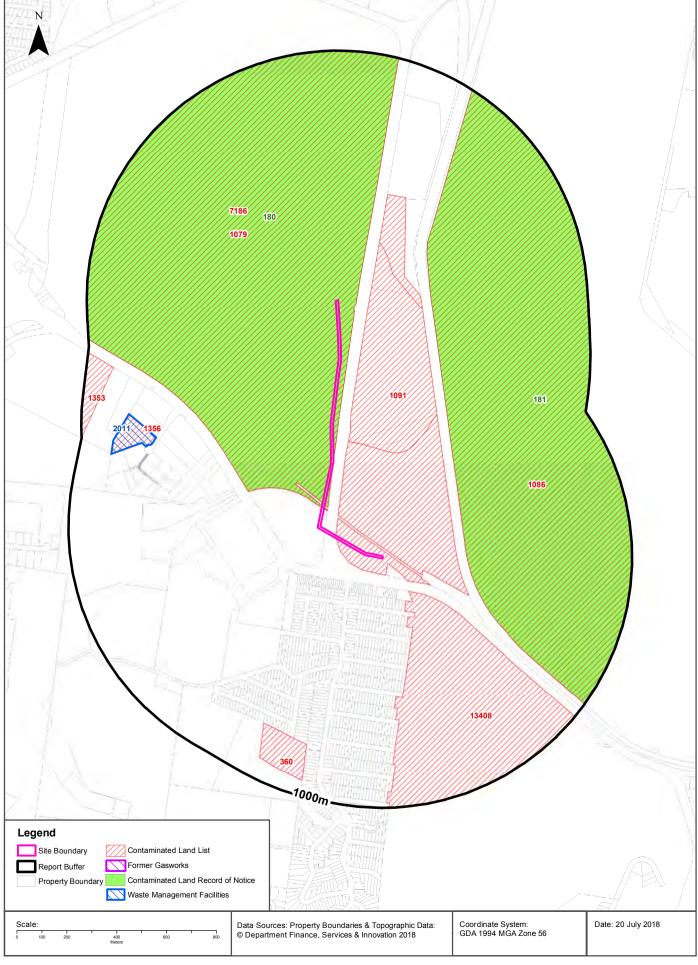

### **Contaminated Land & Waste Management Facilities**

## **Contaminated Land & Waste Management Facilities**

Proposed Gas Pipeline & Berth 101, Port Kembla, NSW 2505 (Section 1)

#### List of NSW contaminated sites notified to EPA

Records from the NSW EPA Contaminated Land list within the dataset buffer:

| Map<br>Id | Site                                                         | Address                 | Suburb      | Activity          | Management<br>Class                                         | Status               | Location<br>Confidence | Dist<br>(m) | Direction     |
|-----------|--------------------------------------------------------------|-------------------------|-------------|-------------------|-------------------------------------------------------------|----------------------|------------------------|-------------|---------------|
| 1079      | BHP Area 21                                                  | Springhill<br>Road      | Port Kembla | Metal<br>Industry | Contamination<br>formerly<br>regulated under<br>the CLM Act | Current<br>EPA List  | Premise<br>Match       | 0m          | Onsite        |
| 7186      | Port Kembla<br>Steelworks<br>Recycling<br>Area               | Springhill<br>Road      | Port Kembla | Unclassified      | Regulation<br>under CLM Act<br>not required                 | Current<br>EPA List  | Premise<br>Match       | 0m          | Onsite        |
| 1086      | No 2<br>Steelworks                                           | Five Islands<br>Road    | Port Kembla | Metal<br>Industry | Regulation<br>under CLM Act<br>not required                 | Current<br>EPA List  | Premise<br>Match       | 0m          | Onsite        |
| 1091      | Port Kembla<br>Springhill<br>Works                           | Springhill<br>Road      | Port Kembla | Metal<br>Industry | Regulation<br>under CLM Act<br>not required                 | Current<br>EPA List  | Premise<br>Match       | 60m         | North<br>East |
| 13408     | Port Kembla<br>Steelworks -<br>No.1 Works<br>Site            | Five Islands<br>Road    | Port Kembla | Metal<br>Industry | Regulation<br>under CLM Act<br>not required                 | Current<br>EPA List  | Premise<br>Match       | 167m        | South<br>East |
| 1356      | Veolia<br>Environmenta<br>I Services                         | 9 Waynote<br>Place      | Unanderra   | Other<br>Industry | Regulation<br>under CLM Act<br>not required                 | Current<br>EPA List  | Premise<br>Match       | 700m        | West          |
| 360       | Cringila<br>Public School                                    | Sheffield<br>Street     | Cringila    | Landfill          | N/A - Site no<br>longer on EPA<br>Contaminated<br>Land List | Previous<br>EPA List | Premise<br>Match       | 785m        | South         |
| 1353      | Endeavour<br>Energy<br>Springhill<br>Field Service<br>Centre | 195 Five<br>Island Road | Unanderra   | Other<br>Industry | Regulation<br>under CLM Act<br>not required                 | Current<br>EPA List  | Premise<br>Match       | 892m        | West          |

#### **Contaminated Land: Records of Notice**

Record of Notices within the dataset buffer:

| Map Id | Name            | Address           | Suburb      | Notices  | Area<br>No | Location<br>Confidence | Distance | Direction |
|--------|-----------------|-------------------|-------------|----------|------------|------------------------|----------|-----------|
| 180    | BHP Area 21     | Springhill Road   | Port Kembla | 1 former | 3121       | Premise<br>Match       | 0m       | Onsite    |
| 181    | No 2 Steelworks | Five Islands Road | Port Kembla | 4 former | 3337       | Premise<br>Match       | 332m     | East      |