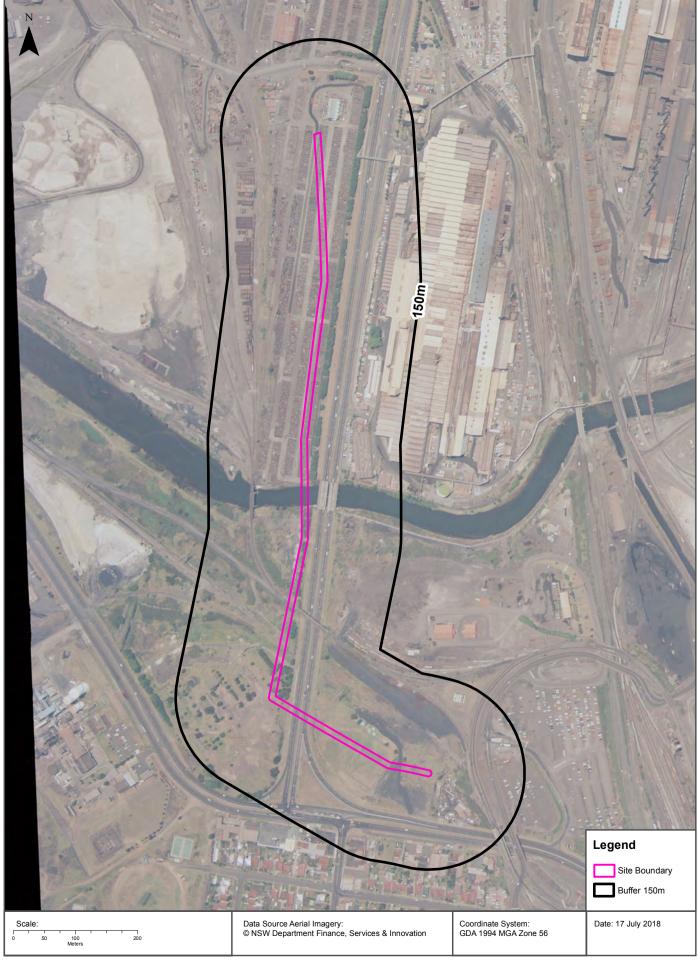

|
| MOTOR SERVICE STATIONS                                   | Pacific Service Station, Five Islands Rd., Port Kembla Wollongong         | 190204  | 1950 | Road Match             | 62m                                  |
| MOTOR GARAGE AND ENGINEER                                | Pioneer Service Station, Five Islands Rd., Port Kembla Wollongong         | 190110  | 1950 | Road Match             | 62m                                  |
| MOTOR GARAGES &/OR ENGINEERS                             | South Pacific Service Station., Five Islands Rd., Cringila, Wollongong    | 239421  | 1961 | Road Match             | 62m                                  |

Business Directory Content Derived from Universal Business Directories (UBD) - Licensed from Hardie Grant





































# **Topographic Map 2015**





#### **Historical Map 1998**





# **Historical Map 1942**









Proposed Gas Pipeline & Berth 101, Port Kembla, NSW 2505 (Section 1)

# **Points of Interest**

What Points of Interest exist within the dataset buffer?

| Map Id | Feature Type       | Label                                  | Distance | Direction  |
|--------|--------------------|----------------------------------------|----------|------------|
| 509851 | Park               | BHP CENTENARY PARK                     | 84m      | South      |
| 509504 | Sports Court       | TENNIS COURT                           | 274m     | South      |
| 509899 | Locality           | SPRING HILL                            | 280m     | North      |
| 509514 | Suburb             | CRINGILA