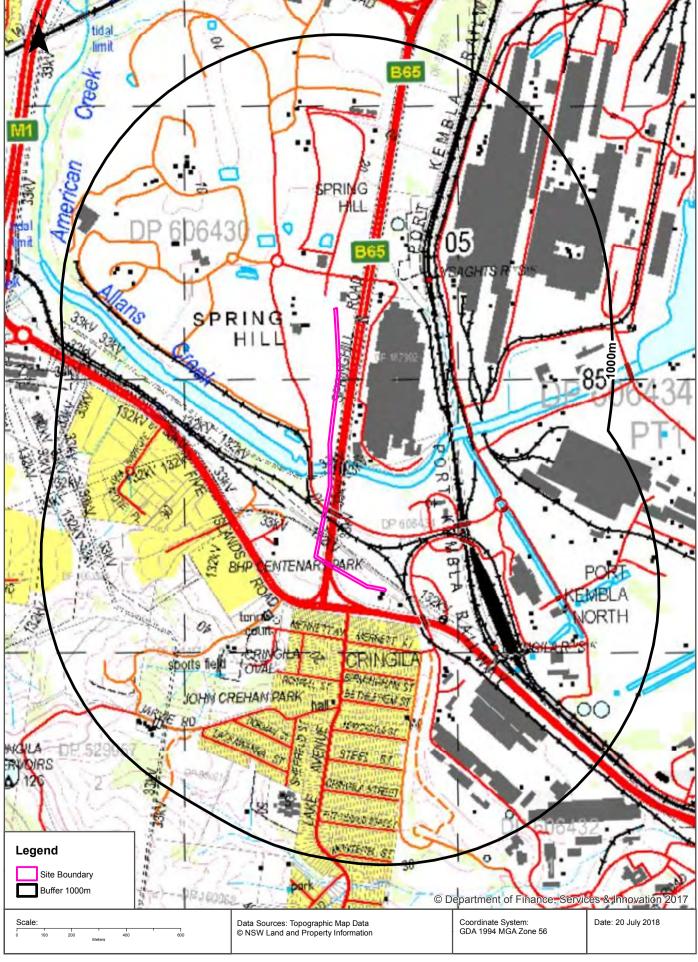

| Pacific Service Station, Five Islands Rd., Port Kembla Wollongong         | 190204  | 1950 | Road Match             | 62m                                  |
| MOTOR GARAGE AND ENGINEER                                | Pioneer Service Station, Five Islands Rd., Port Kembla Wollongong         | 190110  | 1950 | Road Match             | 62m                                  |
| MOTOR GARAGES &/OR ENGINEERS                             | South Pacific Service Station., Five Islands Rd., Cringila, Wollongong    | 239421  | 1961 | Road Match             | 62m                                  |

Business Directory Content Derived from Universal Business Directories (UBD) - Licensed from Hardie Grant





































# **Topographic Map 2015**





#### **Historical Map 1998**





# **Historical Map 1942**









Proposed Gas Pipeline & Berth 101, Port Kembla, NSW 2505 (Section 1)

# **Points of Interest**

What Points of Interest exist within the dataset buffer?

| Map Id | Feature Type       | Label                                  | Distance | Direction  |
|--------|--------------------|----------------------------------------|----------|------------|
| 509851 | Park               | BHP CENTENARY PARK                     | 84m      | South      |
| 509504 | Sports Court       | TENNIS COURT                           | 274m     | South      |
| 509899 | Locality           | SPRING HILL                            | 280m     | North      |
| 509514 | Suburb             | CRINGILA                               | 314m     | South