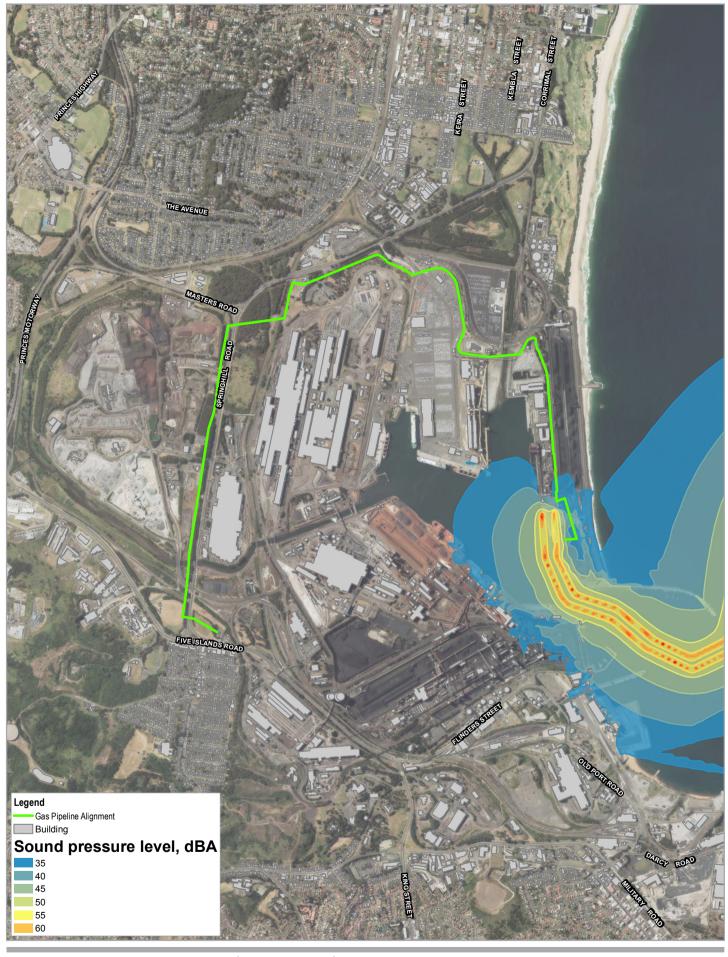

Predicted construction noise levels, dBA - CS2.4 (Perimiter bund)

Project No. **21-27477** Revision No. **A** Date 31 Oct 2018

Predicted construction noise levels, dBA – CS2.5 (Bottom dump)

Project No. **21-27477** Revision No. **A** 

Date 31 Oct 2018

Figure F11

Predicted construction noise levels, dBA - CS2.6 (Material transport)

Project No. **21-27477** Revision No. **A** Date 31 Oct 2018

Predicted construction noise levels, dBA – CS2.7 (Berth and mooring facilities)

Figure F13

Predicted construction noise levels, dBA – CS2.8 (Material deliveries)

Project No. **21-27477**Revision No. **A**Date **31 Oct 2018** 

Figure F14