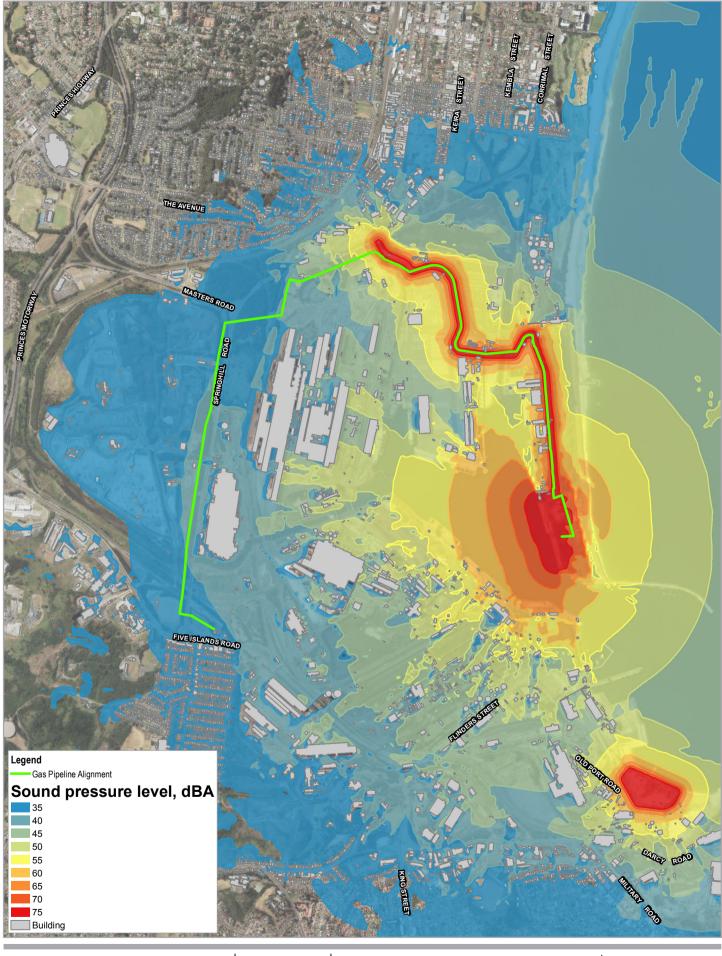

## **Appendix H** – Operational noise contours

Predicted operational noise levels, dBA – OS1 (LNG carrier berthing)

Project No. Revision No. 21-27477 Date 31 Oct 2018