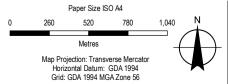

## **Appendix H** – Operational noise contours

Predicted operational noise levels, dBA – OS1 (LNG carrier berthing)

Project No. Revision No. 21-27477 Date 31 Oct 2018