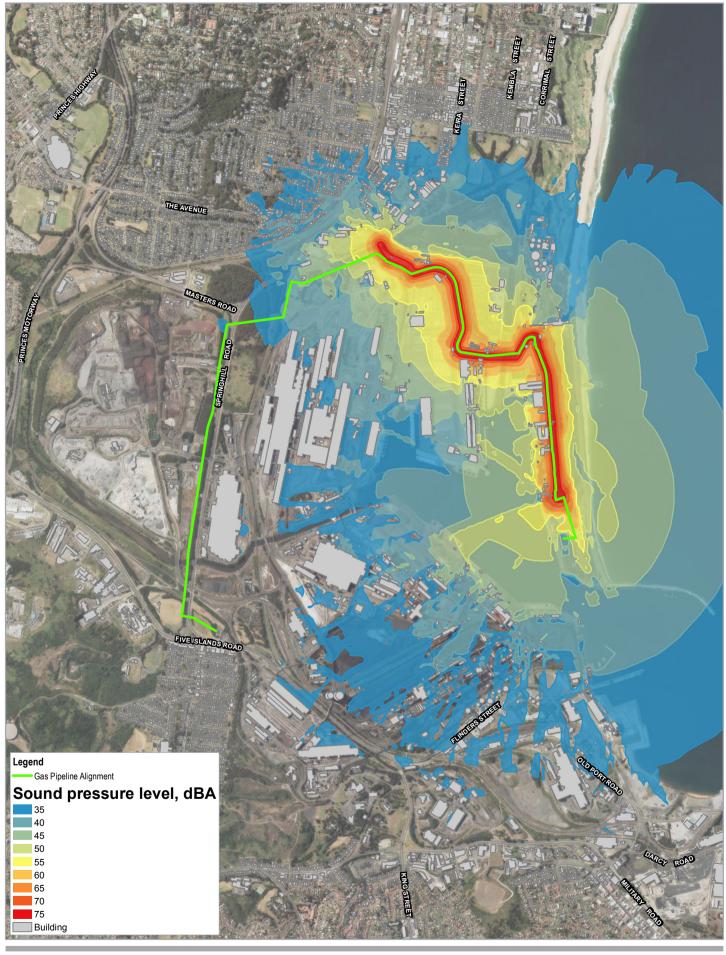

## **Appendix H** – Operational noise contours

Predicted operational noise levels, dBA – OS1 (LNG carrier berthing)

Project No. Revision No. 21-27477 Date 31 Oct 2018