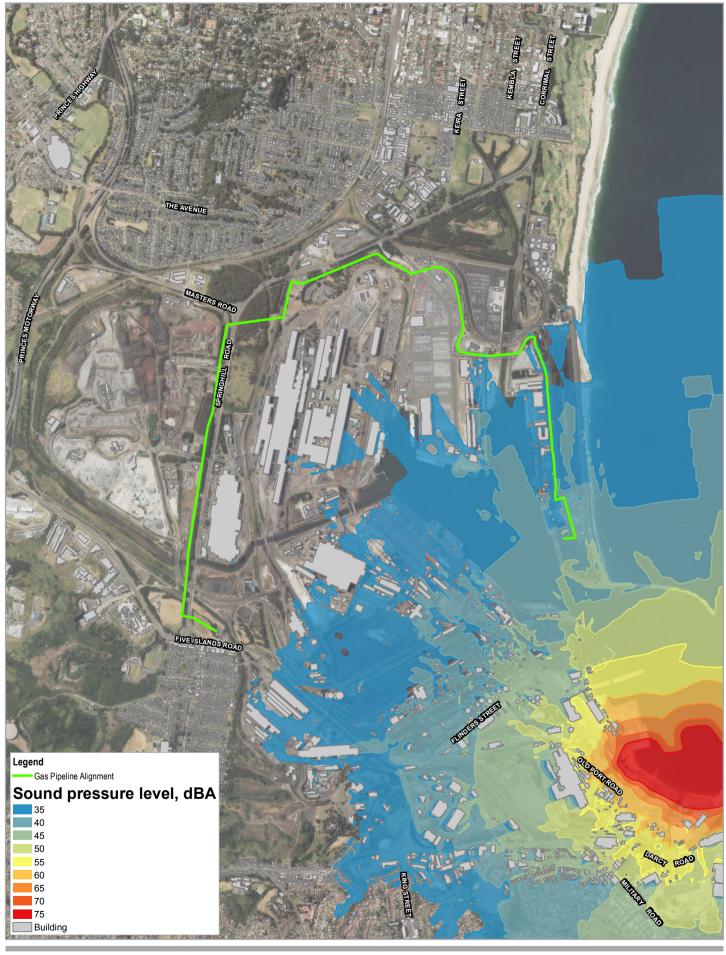

## **Appendix H** – Operational noise contours

Predicted operational noise levels, dBA – OS1 (LNG carrier berthing)

Project No. Revision No. 21-27477 Date 31 Oct 2018