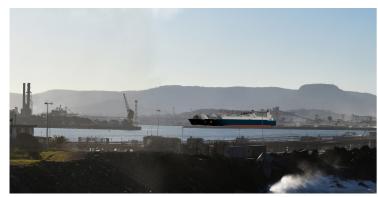

**Existing View** 

**Photomontage of Project** 

**Enlarged view** 

**Viewpoint location** 

## **PHOTOMONTAGE VIEWPOINT 8: Port Kembla Heritage Park**

Location: North-eastern side of Port Kembla Heritage Park

Coordinates: 308 424, 6 183 139

(GDA 1994 MGA Zone 56)

View Direction: North-west

50mm Lens Size:

**Date of Photography:** 29th August 2018

Date of Photomontage: 10th October 2018