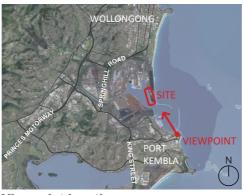

## **PHOTOMONTAGE VIEWPOINT 8: Port Kembla Heritage Park**

Location: North-eastern side of Port Kembla Heritage Park

Coordinates: 308 424, 6 183 139

(GDA 1994 MGA Zone 56)

View Direction: North-west

50mm Lens Size: